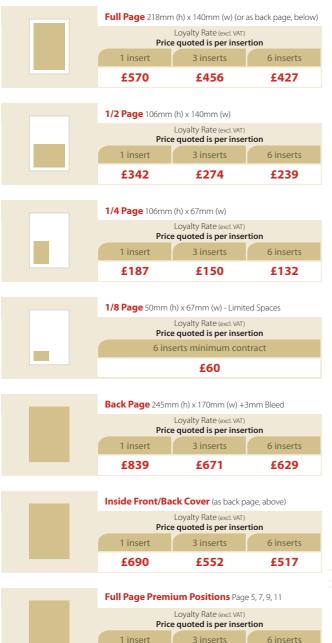

## **Competitive Rates**

Cost effective pricing makes it affordable for all business sectors.

# We can provide a complete design service for you:

1/8 and 1/4 page: from £15 (excl. VAT)
1/2 page: from £20 (excl. VAT)
Full page: from £26 (excl. VAT)
Double page: from £30 (excl. VAT)
Amendments to adverts: from £5 (excl. VAT)