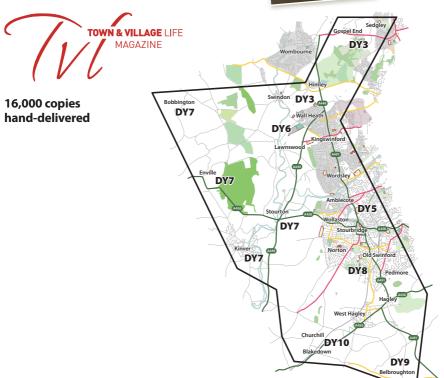

Town & Village Life Magazine is a bi-monthly (once every 2 months) full colour, high quality, B5 size glossy magazine launched in March 2012 and targets ABC 1 home owners in Stourbridge and surrounding areas. We publish **16,000 copies** - including an online digital version.

## **Targeted Local Delivery**

Our hand-picked distribution team deliver 16,000 copies of Town & Village Life Magazine to targeted addresses in Stourbridge and surrounding areas.

# 16,000 copies hand-delivered!

www.townandvillagelifemag.co.uk

## **Distribution Area**

# 16,000 copies\* bi-monthly to the following areas:

Sedgley – The Northway,
Cotwell End and Gospel End, DY3
Swindon and Himley, DY3
Amblecote, DY5
Kingswinford and Wall Heath, DY6
Kinver, Bobbington and Enville, DY7
Stourton and Lawnswood, DY7
Norton, Oldswinford and Wollaston, DY8
Hagley, West Hagley and Pedmore, DY9
Belbroughton, DY9
Churchill and Blakedown, DY10

Total distribution of 16,000 copies. Routes subject to change to maximise readership.